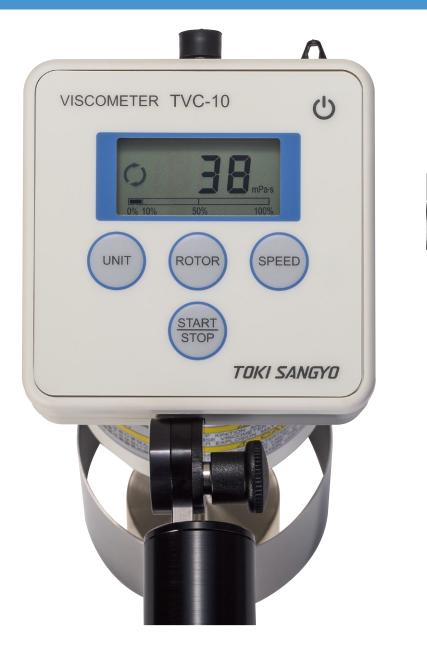

# Handy type Model TVC-10 Viscometer

SCOMETER TVC-10

OKI SANGYO

UNIT

10

0

## Easy on-site viscosity measurement Compact, Light, Useful Model