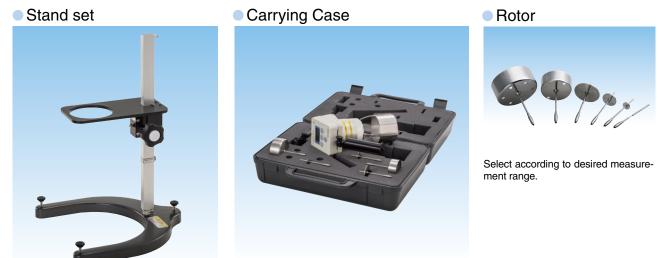

#### **Options**

Use for storage, transport

\*1 The weight is 40% down(compared to previous model TVC-7)

\*Products specifications and design are subject to change or modification without notice.

**Warning**: do not operate equipment in flame or explosion-hazardous location.