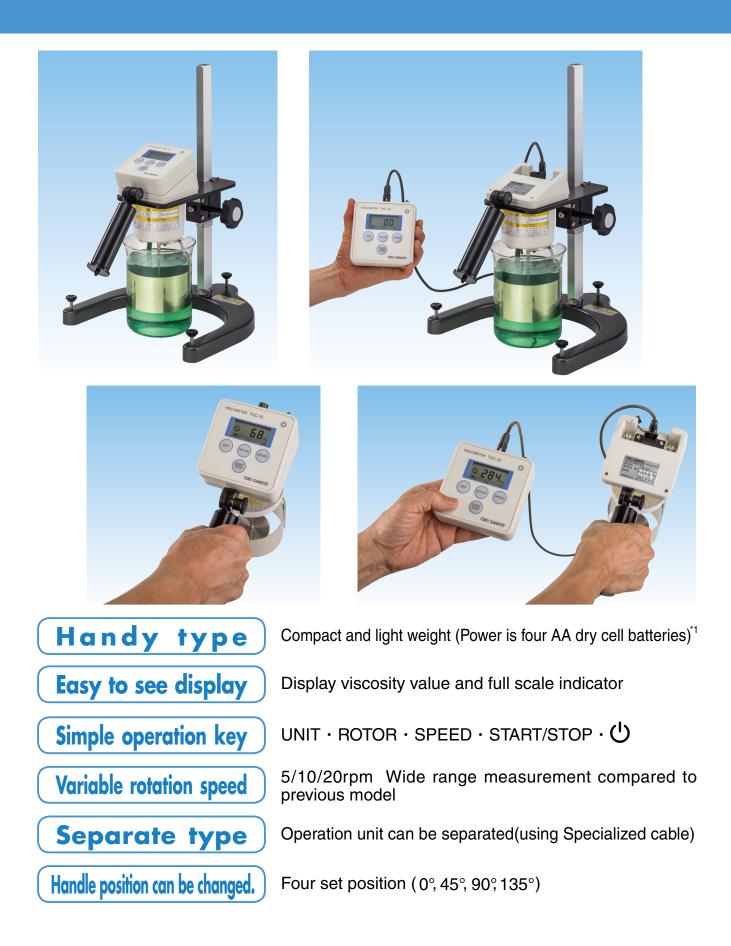

## Easy on-site viscosity measurement Compact, Light, Useful Model

#### **Configurations** -

- Main body(Operation unit, Measurement unit)
- Instruction manual
- Operation unit / Measurement unit connection cable (1m)
- AA dry cell batteries x 4 pcs

Lower limit is 10% of upper limit values. All rotors are options. The handy type Model TVC-10 rotary viscometer is compact, light and useful model.You can choose the measurement style according to the purpose, uses, situation.